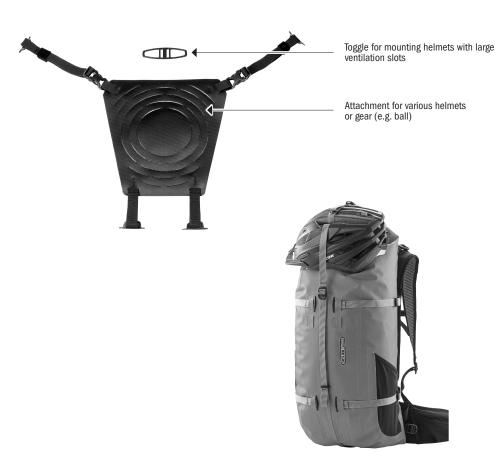

## ATTACHMENT KIT FOR HELMETS

Universal attachment for helmets for mounting to Atrack backpacks

Application example: Attachment Kit for Helmets (universal mounting for various helmets and gear)

## **SPECIFICATIONS:**

Weight g/oz.

- + Universal attachment for mounting helmets and gear onto Atrack backpacks
- + Toggle shaped mounting designed for helmets with larger ventilation slots (e.g. bike helmet); toggle is placed on top closure strap of Atrack
- + Univeral mounting for various helmets and gear (e.g. ball, rope) is fixed into Daisy chain of backpack, allows simultaneous use of daisy chain with compression straps