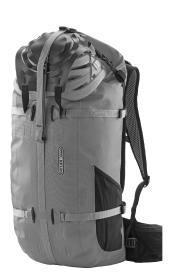

## ATTACHMENT KIT FOR HELMETS

Universal attachment for helmets for mounting to Atrack backpacks

Application example: Attachment Kit for Helmets (universal mounting for various helmets and gear)