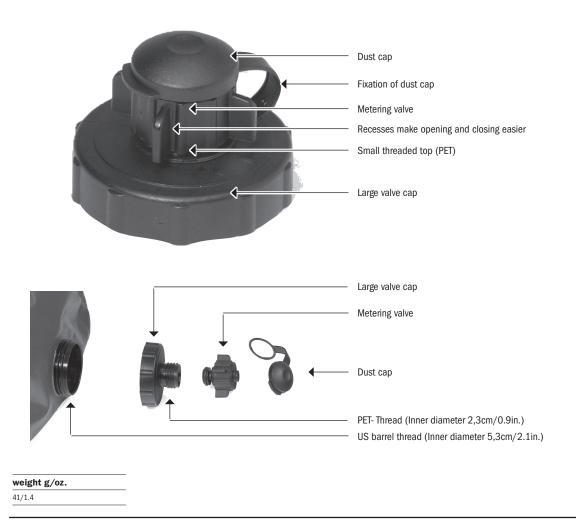

## **VALVE SYSTEM**

for ORTLIEB Water-Sack, Water-Bag and Water-Belt

## **SPECIFICATIONS:**

- + Valve system is available as sparepart for ORTLIEB water containers from 1999 on
- + Waterbags are easy to clean and dry thanks to the large opening of the valve
- + The waterbag can be turned inside out through the large opening
- + Metering valve can be opened and closed easily with one hand
- + Can be combined with available outdoor hand filters Katadyn and MSR
- + The metering valve fits onto bottles with PET threads and allows metered drinking and pouring
- + The complete large inside threaded cap can be screwed on SIGG bottles or Nalgene bottles with wide openings and allows metered drinking
- + The dust cap may be replaced by the ORTLIEB Shower-Vvalve (optional accessory). The Shower-Valve turns the ORTLIEB Water-Bag or Water-Sack into a camping shower