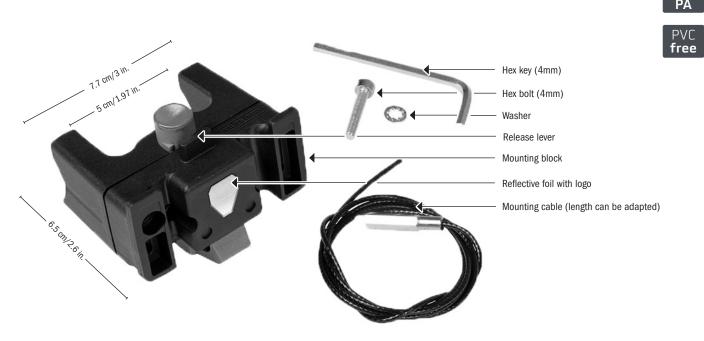

## SPECIFICATIONS:

- + Adapter for mounting ORTLIEB handlebar bags or baskets
- + Simple and fast mounting with only one cable
- + Mounting fits to all handlebars with diameter up to max. 31,8 mm
- + Compatible with the bags and baskets by other brands (e.g. Rixen&Kaul KLICKfix system)
- + A reflective foil on the front of adapter ensures more safety when cycling in the dark without the handlebar bag

Contents: Handlebar Mounting-Set (art. code E225) including mounting block, mounting cable with attachment, hex key (4 mm), mounting bolt, washer, mounting instructions

Optional accessories: Alternatively we offer the adapter Handlebar Mounting-Set with Lock and 2 keys (art. code E185)