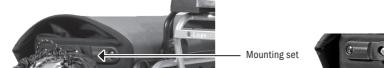

## **SPECIFICATIONS:**

- + Light weight, removable mesh pocket (not waterproof)
- + For mounting to bike panniers or other bags
- + Small stow-away volme when not needed
- + For wet or dry clothing, helmet, shoes etc.
- + Including mounting set
- + Watertight screw connection of mounting set and product
- + Mesh pocket can be taken off mounting set remains on bag
- + Mounting set can also be used for fixing e.g. the ORTLIEB mesh pocket, bottle cage or outer pocket (both available as optional accessory)
- + Draw cord closure
- + Reflector
- + Maximum load 1 kg / 2 lbs.

Contents: Mesh-Pocket comes with mounting set

Optional accessories: Outer-Pocket Mounting-Set (E150)