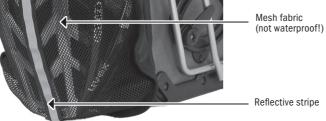

## **SPECIFICATIONS:**

- + Light weight, removable mesh pocket (not waterproof)
- + For mounting to bike panniers or other bags
- + Small stow-away volme when not needed
- + For wet or dry clothing, helmet, shoes etc.
- + Including mounting set
- + Watertight screw connection of mounting set and product
- + Mesh pocket can be taken off mounting set remains on bag
- + Mounting set can also be used for fixing e.g. the ORTLIEB mesh pocket, bottle cage or outer pocket (both available as optional accessory)
- + Draw cord closure
- + Reflector
- + Maximum load 1 kg / 2 lbs.