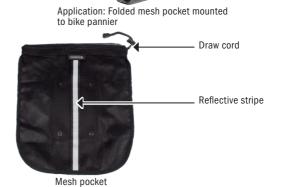

## **MESH-POCKET**

Light weight, removable mesh pocket

Draw Cord

Draw cord

Application: Mesh pocket as helmet bag mounted to bike pannier

| height cm/in. | width cm/in.   | weight g/oz. |
|---------------|----------------|--------------|
| 32/12.6       | 29/22 11.4/8.7 | 150/5.3      |

## **SPECIFICATIONS:**

- + Light weight, removable mesh pocket (not waterproof)
- + For mounting to bike panniers or other bags
- + Small stow-away volme when not needed
- + For wet or dry clothing, helmet, shoes etc.
- + Including mounting set
- + Watertight screw connection of mounting set and product
- + Mesh pocket can be taken off mounting set remains on bag
- + Mounting set can also be used for fixing e.g. the ORTLIEB mesh pocket, bottle cage or outer pocket (both available as optional accessory)
- + Draw cord closure
- + Reflector
- + Maximum load 1 kg / 2 lbs.