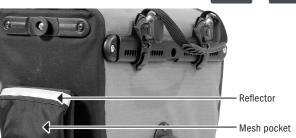

## **SPECIFICATIONS:**

- + Light weight, removable mesh pocket (not waterproof)
- + For mounting to bike panniers or other bags
- + Small stow-away volme when not needed
- + For wet or dry clothing, helmet, shoes etc.
- + Including mounting set
- + Watertight screw connection of mounting set and product
- + Mesh pocket can be taken off mounting set remains on bag
- + Mounting set can also be used for fixing e.g. the ORTLIEB mesh pocket, bottle cage or outer pocket (both available as optional accessory)
- + Draw cord closure
- + Reflector
- + Maximum load 1 kg / 2 lbs.