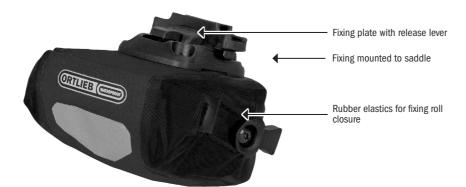

## **SPECIFICATIONS:**

- + Ultra lightweight Saddle-Bag in 2 sizes for race bike and mountain bike
- + Ideal for spare tube and tools
- + Roll closure with elastics easy and safe to close
- + PU-coated nylon fabric
- + Reflector
- + Including mounting set for saddle
- + No protruding plastic components on inside
- + Simple mounting to seat braces
- + Single-handed removal of Micro-Bag
- + Maximum load 1 kg/2 lbs

Contents: Bag comes with mounting set

Optional accessories: Saddle-Bag Mounting-Set (No. E97) for additional bike

Attention: Not suitable for carbon saddles

Note: In order to meet standard IP64 (6=dustproof, 4=protected against splash water coming from all directions) the roll closure must be rolled at least 3-4 times.