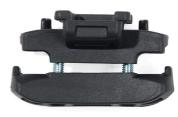

## **SPECIFICATIONS:**

- + Ultra lightweight Saddle-Bag in 2 sizes for race bike and mountain bike
- + Ideal for spare tube and tools
- + Roll closure with elastics easy and safe to close
- + PU-coated nylon fabric
- + Reflector
- + Including mounting set for saddle
- + No protruding plastic components on inside
- + Simple mounting to seat braces
- + Single-handed removal of Micro-Bag
- + Maximum load 1 kg/2 lbs

Contents: Bag comes with mounting set

Optional accessories: Saddle-Bag Mounting-Set (No. E97) for additional bike

Attention: Not suitable for carbon saddles

Note: In order to meet standard IP64 (6=dustproof, 4=protected against splash water coming from all directions) the roll closure must be rolled at least 3-4 times.