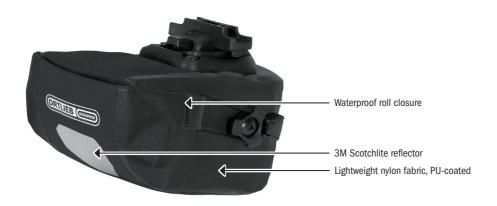

## **SPECIFICATIONS:**

- + Ultra lightweight Saddle-Bag in 2 sizes for race bike and mountain bike
- + Ideal for spare tube and tools
- + Roll closure with elastics easy and safe to close
- + PU-coated nylon fabric
- + Reflector
- + Including mounting set for saddle
- + No protruding plastic components on inside
- + Simple mounting to seat braces
- + Single-handed removal of Micro-Bag
- + Maximum load 1 kg/2 lbs