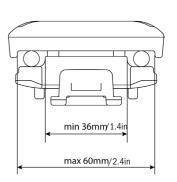

Contents: Bag comes with mounting set

Optional accessories: Saddle-Bag Mounting-Set (No. E97) for additional bike

Attention: Not suitable for carbon saddles

Note: In order to meet standard IP64 (6=dustproof, 4=protected against splash water coming from all directions) the roll closure must be rolled at least 3-4 times.