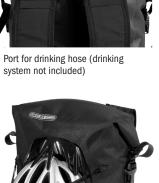

## **SPECIFICATIONS:**

- + Waterproof backpack with roll closure
- + Ideal as daypack, for motorcycle touring or bike backpack
- + Breathable back carrying system with anatomically shaped inner stiffener
- + Chest strap and hip belt with lumbar padding
- + Helmet flap can be stowed away in small front pocket (not waterproof!)
- + Elastic front pocket with zipper (not waterproof!)
- + Hermetic port for drinking tube (drinking system not included)
- + Inner zippered pocket for valuables
- + Carrying handle
- + 2 3M Scotchlite reflectors