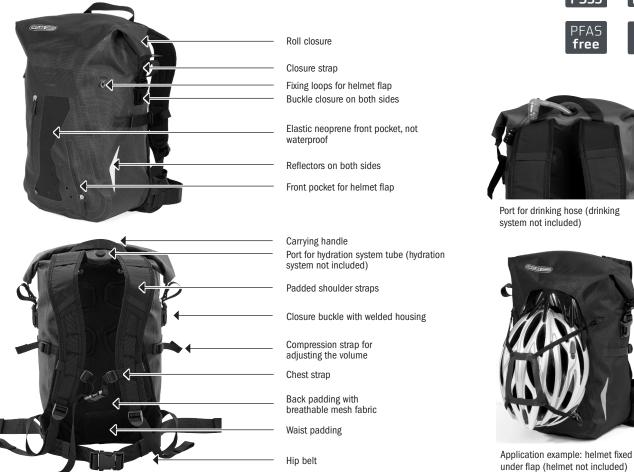

## **SPECIFICATIONS:**

- + Waterproof backpack with roll closure
- + Ideal as daypack, for motorcycle touring or bike backpack
- + Breathable back carrying system with anatomically shaped inner stiffener
- + Chest strap and hip belt with lumbar padding
- + Helmet flap can be stowed away in small front pocket (not waterproof!)
- + Elastic front pocket with zipper (not waterproof!)
- + Hermetic port for drinking tube (drinking system not included)
- + Inner zippered pocket for valuables
- + Carrying handle
- + 2 3M Scotchlite reflectors

Contents: Backpack comes with helmet flap

Note: In order to meet standard IP64 (6=dustproof, 4=protected against splash water coming from all directions) the roll closure must be rolled at least 3-4 times.