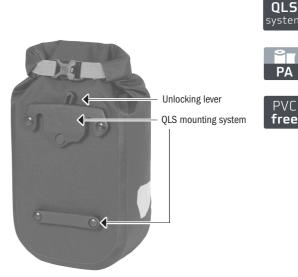

## SPECIFICATIONS:

- + ORTLIEB Quick-Lock S adapter system (S=Small) for attaching smaller pockets to bicycle forks with screw fixings and tubes with constant diameter
- + Ideal for front fork or scooter handlebar tube
- + Either by direct mounting (thread in tube) or by means of two metal straps (on tubes with 30-42 mm diameter included in delivery) the minimalist bracket is securely mounted
- + With one click, the bag snaps into place in a flash and can be removed just as easily
- + For quick removal, simply move the release lever at the top of the bag and pull the bag upwards