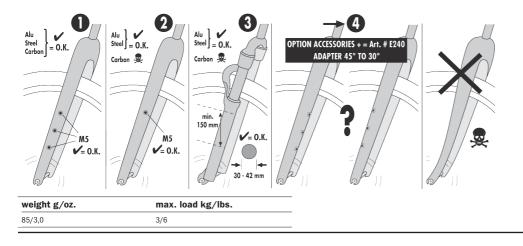

## SPECIFICATIONS:

- + ORTLIEB Quick-Lock S adapter system (S=Small) for attaching smaller pockets to bicycle forks with screw fixings and tubes with constant diameter
- + Ideal for front fork or scooter handlebar tube
- + Either by direct mounting (thread in tube) or by means of two metal straps (on tubes with 30-42 mm diameter included in delivery) the minimalist bracket is securely mounted
- + With one click, the bag snaps into place in a flash and can be removed just as easily
- + For quick removal, simply move the release lever at the top of the bag and pull the bag upwards

+ Maximum payload bag: 3 kg!

Quick-Lock S products: Quick-Lock S System installed on ORTLIEB Fork-Pack and Fork-Pack Plus

Attention: Not suitable for mounting on conical tubes