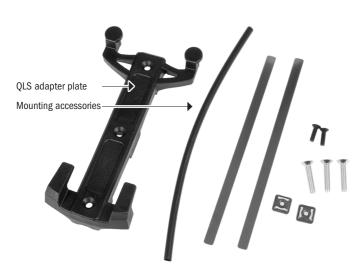

## Contents:

As set: Fork-Pack or Fork-Pack Plus with QLS adapter plate incl. mounting accessories and screws, mounting instructions As accessory: QLS Mounting-Set Fork-Pack (Art. E235) e.g. for use on a second bike