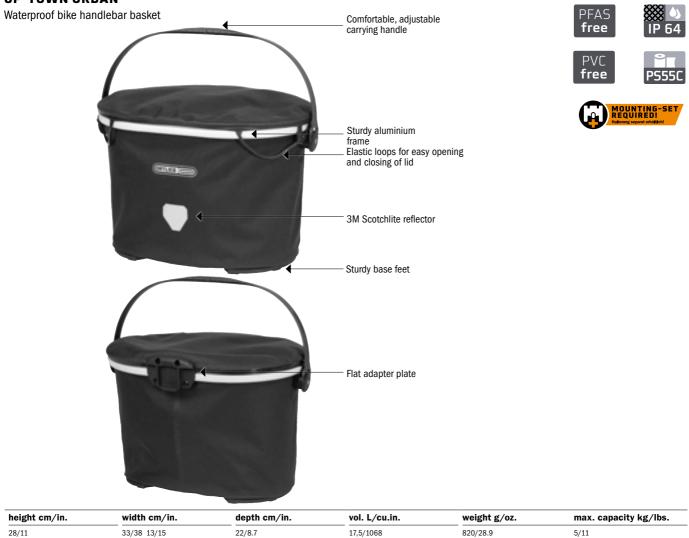

## **UP-TOWN URBAN**

## SPECIFICATIONS:

- + Waterproof bike handlebar basket with lid, Urban Line
- + Lightweight Cordura blend, PU-coated, PVC free
- + Centered flap fixation permits quick access to basket contents
- + Sturdy aluminum frame
- + Two ealstic loops for easy opening and closing of lid
- + Comfortable, adjustable handle
- + Sturdy base feet, interior stiffening allows basket to stand on its own
- + Reflector
- + Zippered inner pocket
- + Mounting set not included