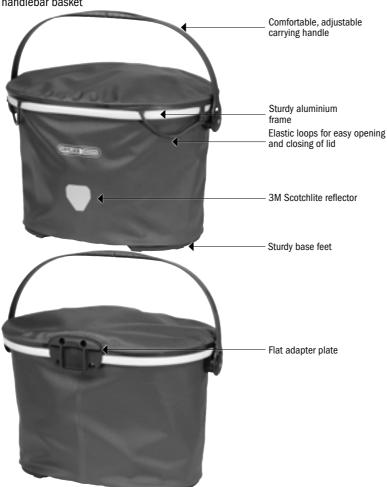

## **SPECIFICATIONS:**

- + Waterproof bike handlebar basket with lid
- + Lightweight nylon fabric, PU-coated
- + Centered flap fixation permits quick access to basket contents
- + Sturdy aluminum frame
- + Two ealstic loops for easy opening and closing of lid
- + Comfortable, adjustable handle
- + Sturdy base feet, interior stiffening allows basket to stand on its own
- + Reflector
- + Zippered inner pocket
- + Mounting set not included

Contents: Handlebar basket, grey mounting cable, instructions

Optional accessories: Handlebar mounting set available in four versions (lockackable, non-lockable, for E-Bike, for non-E-Bike)